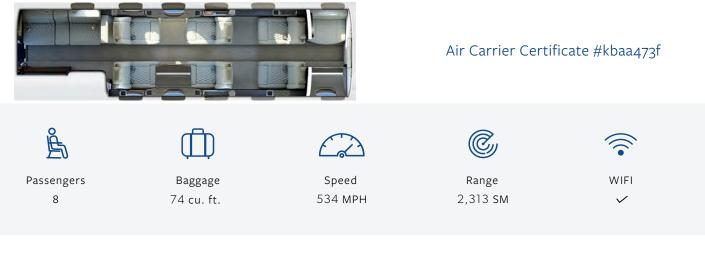

### Specifications

| Year         | 2023  |
|--------------|-------|
| Cabin Height | 4'11" |
| Cabin Width  | 5'1"  |
| Cabin Length | 17'2" |

### Amenities

Brand New 2023 Aircraft 5G Domestic WiFi Spacious, Oval-Shaped Cabin Fold Down Ceiling Monitors DVD and Blu-Ray Player Airshow 110V Power Outlets + USB Wireless Cabin Management Comfort Recline Seats Enclosed Lavatory with Sink