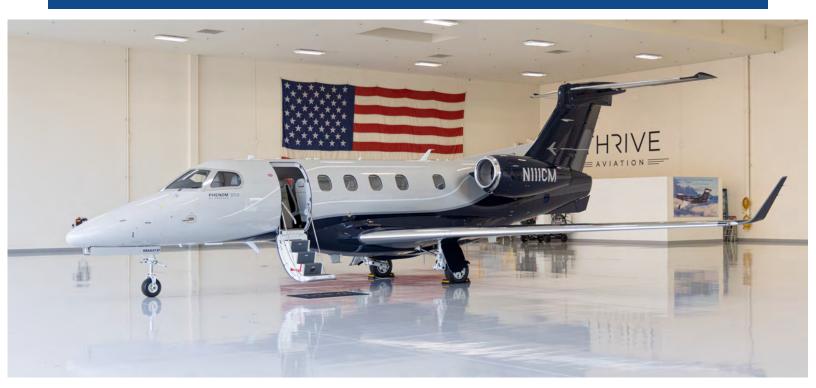

SUPER-LIGHT JET - N111CM

# Embraer Phenom 300E

The Pinnacle of Light Jet Sophistication

# A paragon in the light jet category, the Phenom 300E balances luxury and performance like no other.

This class-defining aircraft, celebrated for its innovative design and outstanding performance showcases impressive speed, expansive range, and lavish amenities. Never again sacrifice quality and luxury for light jet efficiency. No detail is left behind; From its advanced avionics and safety awareness systems, to a spacious oval cabin, and cutting edge cabin entertainment features, this factorydelivered Phenom 300E will make you question why you ever flew anything else. It's time to elevate your travels.

#### SUPER-LIGHT JET - N111CM

# Embraer Phenom 300E

#### The Pinnacle of Light Jet Sophistication