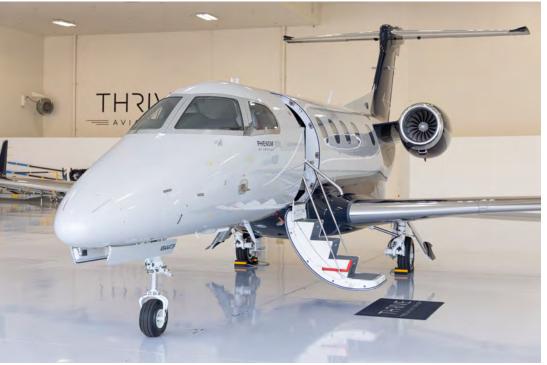

# A paragon in the light jet category, the Phenom 300E balances luxury and performance like no other.

This class-defining aircraft, celebrated for its innovative design and outstanding performance showcases impressive speed, expansive range, and lavish amenities. Never again sacrifice quality and luxury for light jet efficiency. No detail is left behind; From its advanced avionics and safety awareness systems, to a spacious oval cabin, and cutting edge cabin entertainment features, this factorydelivered Phenom 300E will make you question why you ever flew anything else. It's time to elevate your travels.

### Specifications

| Year         | 2023  |
|--------------|-------|
| Cabin Height | 4'11" |
| Cabin Width  | 5'1"  |
| Cabin Length | 17'2" |